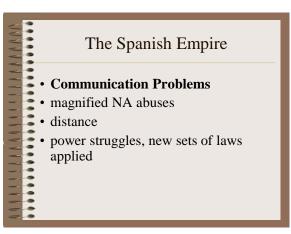

--------------------|
| • Key Concept 1.2                                                                                                                                                                             |
| • Contact among European, native<br>Americans, and Africans resulted in<br>the Columbian exchange and<br>significant social, cultural, and<br>political changes within European<br>societies. |























**Examples** • Southwest – adobe construction (Navajo, Apache, Hopi, Pueblo) • Pacific Northwest – fishing, potlatch, totem poles (Chinook)

16





Due Friday

















- **4. The Renaissance** French word for "rebirth" 14th and 15th centuries
- health had improved
- curiosity revived