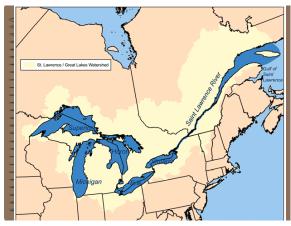

|
| • Key Concept 1.2                                                                                                                                                                             |
| • Contact among European, native<br>Americans, and Africans resulted in<br>the Columbian exchange and<br>significant social, cultural, and<br>political changes within European<br>societies. |























**Examples** • Southwest – adobe construction (Navajo, Apache, Hopi, Pueblo) • Pacific Northwest – fishing, potlatch, totem poles (Chinook)

16





Due Friday

















- **4. The Renaissance** French word for "rebirth" 14th and 15th centuries
- health had improved
- curiosity revived