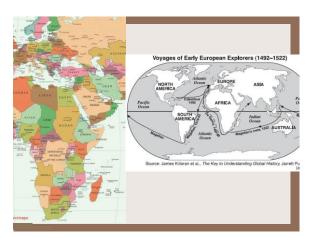

--------------------------------------------------------------------------------------|
| • Key Concept 1.2                                                                                                                                                                             |
| • Contact among European, native<br>Americans, and Africans resulted in<br>the Columbian exchange and<br>significant social, cultural, and<br>political changes within European<br>societies. |























**Examples** • Southwest – adobe construction (Navajo, Apache, Hopi, Pueblo) • Pacific Northwest – fishing, potlatch, totem poles (Chinook)

16





Due Friday

















- **4. The Renaissance** French word for "rebirth" 14th and 15th centuries
- health had improved
- curiosity revived