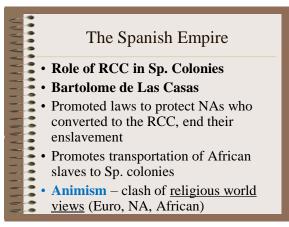

------------------------------|
| • Key Concept 1.2                                                                                                                                                                             |
| • Contact among European, native<br>Americans, and Africans resulted in<br>the Columbian exchange and<br>significant social, cultural, and<br>political changes within European<br>societies. |























**Examples** • Southwest – adobe construction (Navajo, Apache, Hopi, Pueblo) • Pacific Northwest – fishing, potlatch, totem poles (Chinook)

16





Due Friday

















- **4. The Renaissance** French word for "rebirth" 14th and 15th centuries
- health had improved
- curiosity revived