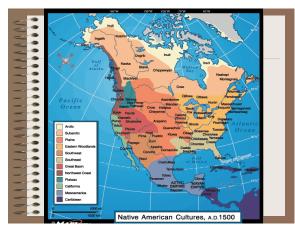

**Examples** • Southwest – adobe construction (Navajo, Apache, Hopi, Pueblo) • Pacific Northwest – fishing, potlatch, totem poles (Chinook)

16

Due Friday

- **4. The Renaissance** French word for "rebirth" 14th and 15th centuries
- health had improved
- curiosity revived