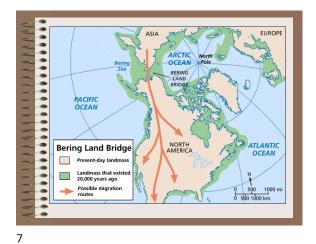

| IBHOA/APUSH Period 1: 1491-1607                                                                                                                                                               |
|-----------------------------------------------------------------------------------------------------------------------------------------------------------------------------------------------|
| • Key Concept 1.2                                                                                                                                                                             |
| • Contact among European, native<br>Americans, and Africans resulted in<br>the Columbian exchange and<br>significant social, cultural, and<br>political changes within European<br>societies. |























**Examples** • Southwest – adobe construction (Navajo, Apache, Hopi, Pueblo) • Pacific Northwest – fishing, potlatch, totem poles (Chinook)

16





Due Friday

















- **4. The Renaissance** French word for "rebirth" 14th and 15th centuries
- health had improved
- curiosity revived