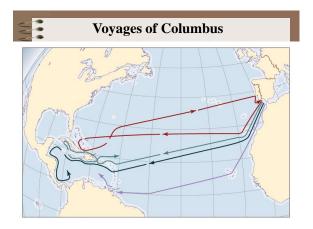

----------------------------------------------------------------------------|
| • Key Concept 1.2                                                                                                                                                                             |
| • Contact among European, native<br>Americans, and Africans resulted in<br>the Columbian exchange and<br>significant social, cultural, and<br>political changes within European<br>societies. |























**Examples** • Southwest – adobe construction (Navajo, Apache, Hopi, Pueblo) • Pacific Northwest – fishing, potlatch, totem poles (Chinook)

16





Due Friday

















- **4. The Renaissance** French word for "rebirth" 14th and 15th centuries
- health had improved
- curiosity revived