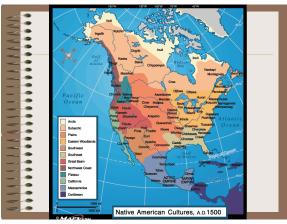

**Examples** • Southwest – adobe construction (Navajo, Apache, Hopi, Pueblo) • Pacific Northwest – fishing, potlatch, totem poles (Chinook)

16

Due Friday

- **4. The Renaissance** French word for "rebirth" 14th and 15th centuries
- health had improved
- curiosity revived