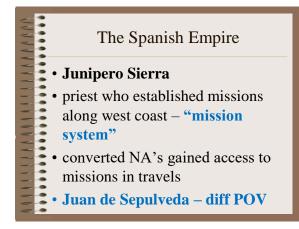

--------------------------|
| • Key Concept 1.2                                                                                                                                                                             |
| • Contact among European, native<br>Americans, and Africans resulted in<br>the Columbian exchange and<br>significant social, cultural, and<br>political changes within European<br>societies. |























**Examples** • Southwest – adobe construction (Navajo, Apache, Hopi, Pueblo) • Pacific Northwest – fishing, potlatch, totem poles (Chinook)

16





Due Friday

















- **4. The Renaissance** French word for "rebirth" 14th and 15th centuries
- health had improved
- curiosity revived