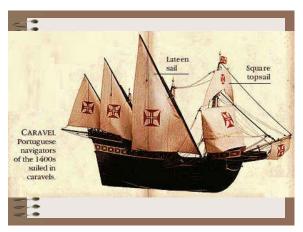

----------------------------------------------------------------------------------------|
| • Key Concept 1.2                                                                                                                                                                             |
| • Contact among European, native<br>Americans, and Africans resulted in<br>the Columbian exchange and<br>significant social, cultural, and<br>political changes within European<br>societies. |























**Examples** • Southwest – adobe construction (Navajo, Apache, Hopi, Pueblo) • Pacific Northwest – fishing, potlatch, totem poles (Chinook)

16





Due Friday

















- **4. The Renaissance** French word for "rebirth" 14th and 15th centuries
- health had improved
- curiosity revived